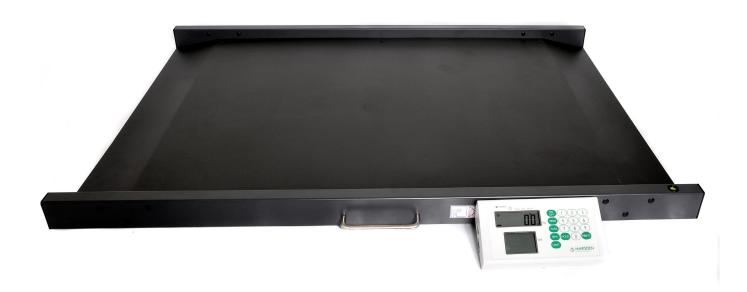

## M-650 Rollstuhlwaage Plattform

- Class III and MDD Approved
- Accurate to 100g
- Portable, wheelchair weigher

- · Dimensions to suit most wheelchairs
- Gentle incline ramps
- · Optional Wi-Fi or Bluetooth available

## Marsden M-650:

- · Class III and MDD Approved
- Accurate to 100g
- · Portable, wheelchair weigher
- Suitable to weigh most wheelchairs
- Gradual incline ramps
- Powered by rechargeable battery pack

- 55 hours of continuous use
- Auto power-off function helps to save battery power
- · Simple and easy to use
- Hold and Tare functions to enable accurate and easy weighing
- Optional Bluetooth and Wi-Fi available
- · Covered by the Marsden 4 year warranty

#### Easily portable

The M-650 is a high capacity scale, which has been designed to weigh patients easily and accurately, which are wheelchair bound in either manual or motorised chairs.

The M-650 features a handle and wheels, meaning that the scale can be manoeuvred into position when required and the slimline profiles ensures that the M-650 is easy to store when it is not needed.

### Easy to use

The M-650 features from our best-selling DP-3810 indicator. This device features from a full numeric keypad for easy BMI calculation and simple function keys.

The On/Off button ensures that you have full control over the device and you can prolong the battery life. Hold enables you to gain readings for unsteady patients and Tare allows you to deduct unwanted weight.