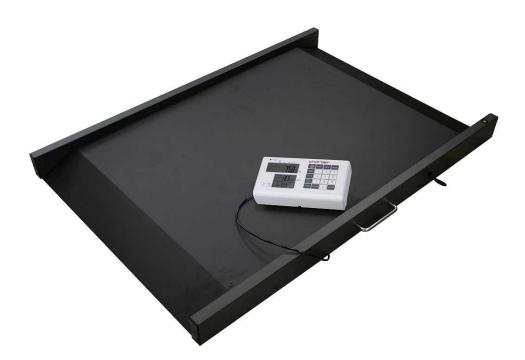

## M-650 Rollstuhlwaage Plattform

- Class III and MDD Approved
- Accurate to 100g
- Portable, wheelchair weigher

- · Dimensions to suit most wheelchairs
- Gentle incline ramps
- · Optional Wi-Fi or Bluetooth available

## Marsden M-650:

- · Class III and MDD Approved
- Accurate to 100g
- · Portable, wheelchair weigher
- Suitable to weigh most wheelchairs
- Gradual incline ramps
- Powered by rechargeable battery pack

- 55 hours of continuous use
- Auto power-off function helps to save battery power
- · Simple and easy to use
- Hold and Tare functions to enable accurate and easy weighing
- Optional Bluetooth and Wi-Fi available
- · Covered by the Marsden 4 year warranty

#### Easily portable

The M-650 is a high capacity scale, which has been designed to weigh patients easily and accurately, which are wheelchair bound in either manual or motorised chairs.

The M-650 features a handle and wheels, meaning that the scale can be manoeuvred into position when required and the slimline profiles ensures that the M-650 is easy to store when it is not needed.